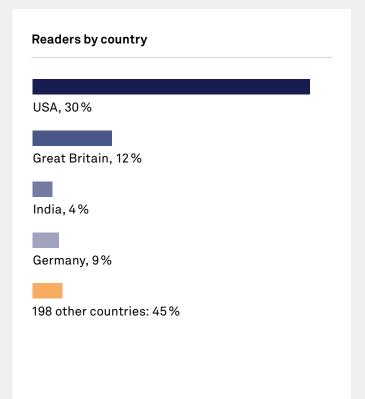

ch your target group precisely and without losses.

## Short profile

The website www.inside.beer is the platform for news and reports from the international beverage industry. In contrast to the German-language website, the news are freely accessible. From brand new news to the news archive to the special newsletter for selected top news. Use www.inside.beer to increase the effectiveness of your advertising measures and reach your world-wide target group with pinpoint accuracy.

#### Target group

Decision makers and managers from the beverage industry and beverage trade who place great value on topicality and in-depth research.

#### Performance values

Page Impressions: 12.000/Monat Visits: 9.000/Monat Unique User: 7.000/Monat

(Source: Google Analytics. Average of the last 12 months)



## Ad formats

#### Banners

| Side elevation | Format                           | Width    | Height           | Price per week |
|----------------|----------------------------------|----------|------------------|----------------|
| inside been    | Premium ad<br>top placement      | 300 px × | 250 px           | Euro 875       |
|                | Premium ad<br>standard placement | 300 px × | 250 px           | Euro 565       |
| inside beer    | Content ad and mobile version    | •        | 300 px<br>250 px | Euro 750       |
|                |                                  |          |                  |                |

#### Advertisements in the news section

| Side elevation | Format    | Extent                                                      | Price per week |
|----------